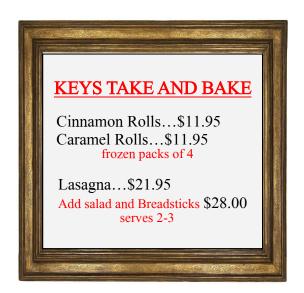

# Morning Bakery

Caramel Roll \$4.50

Caramel Pecan Roll \$4.95

Cinnamon Roll \$4.50

Blueberry Scones \$3.95

GF Blueberry Scones \$3.95

Mini Cini (By the doz) \$16.50

Mini Caramel (By the doz) \$16.50